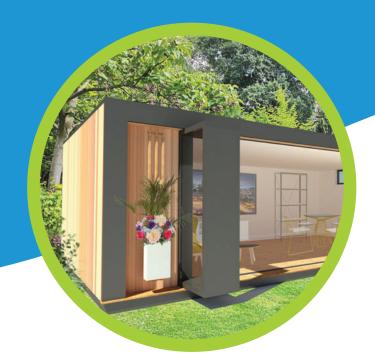

## **GARDEN OFFICE**

#### Garden offices allow people to work from home

Working in a garden gives you fresh air, sunshine and natural beauty all day long. A garden office has many advantages over working at an outside workplace. Most jobs require frequent exposure to fresh air and sunshine. That's why workplace environments tend to be so noisy and crowded.